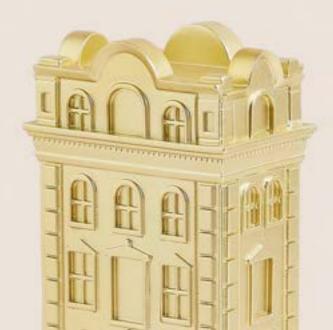

#### **GOLD STOCKING HOLDER**

£15.00

A festive addition to any mantle. A townhouse design finished in a rich gold tone for a luxurious look.