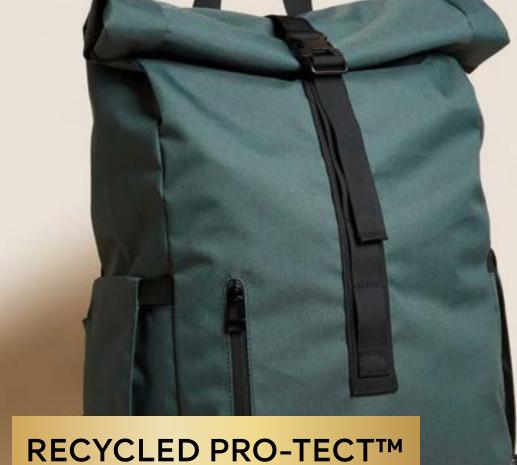

The ideal hiking companion with realtime weather updates, activity tracker and calorie counter.

RECYCLED PRO-TECT BACKPACK

#### £45.00

Technical backpack with ergonomic straps, scuff-resistant fabric and Stormwear™ finish.

Zip-up, funnel-neck, long-sleeve fleece with colour-pop pulls to add a crisp finish.

40% VO

: 50cl