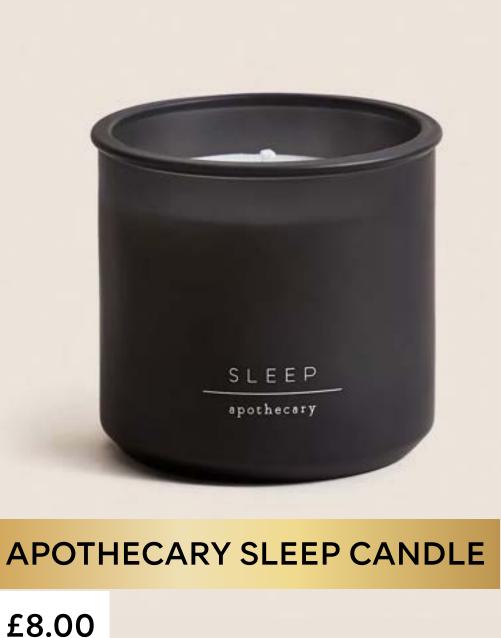

#### £8.00

Vegan, cruelty-free candle with calming notes of jasmine, cedar wood and eucalyptus.

Extra-fine milk chocolate with ground hazelnuts – the taste of true indulgence.