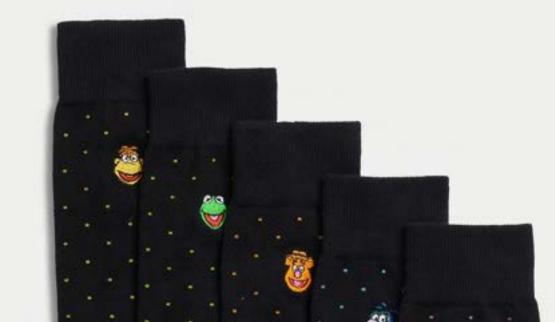

#### £10.00

Simple yet statement earrings in a classic gold tone – ideal to wear alone or stacked.

Five pairs of soft, polka-dot socks, embroidered with familiar faces from The Muppets.