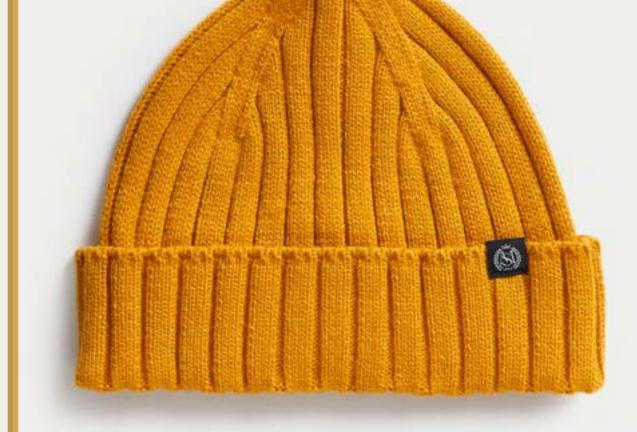

#### **KNITTED BEANIE HAT**

£10.00

A trendy topper for any 'fit. With chunky knit and multiple colourways to suit all styles.