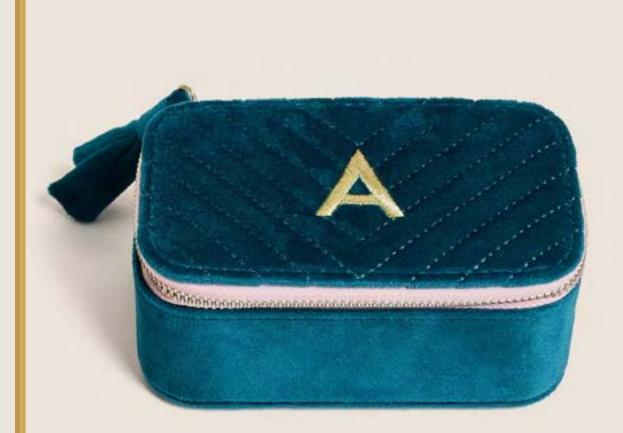

### CREATURES OF CURIOSITY MUG

£18.00

A gold-tone rim and handle add a luxurious finishing touch to this fine china leopard mug from Spode's collection. ALPHABET VELVET JEWELLERY BOX

£9.50

The perfect personalised gift, with plush fabric and gold detailing for that extra-special finish.