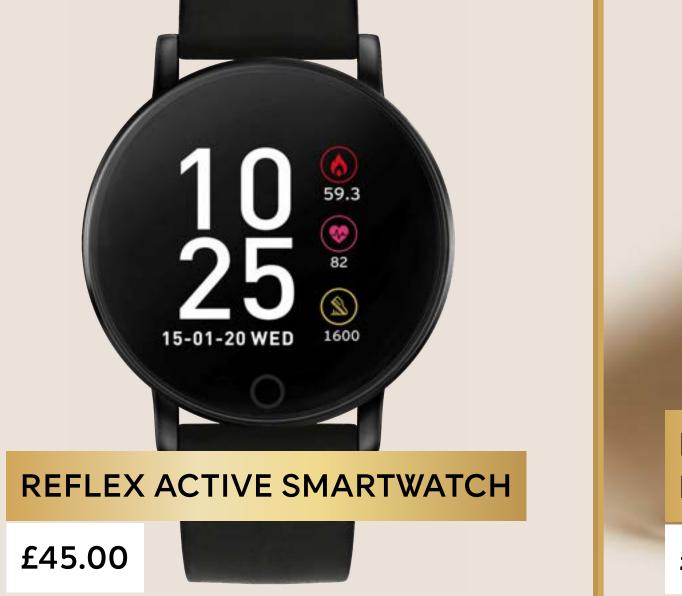

From walking socks to smart watches, there's something to fulfil every explorer's wanderlust.

Series 2 design with a grippy rubber base and handy carry loop for additional practicality.

Made for wrapping up on chilly adventures, this classic two-piece set features the distinctive Fair Isle design.

The ideal hiking companion with realtime weather updates, activity tracker and calorie counter.

RECYCLED PRO-TECT BACKPACK