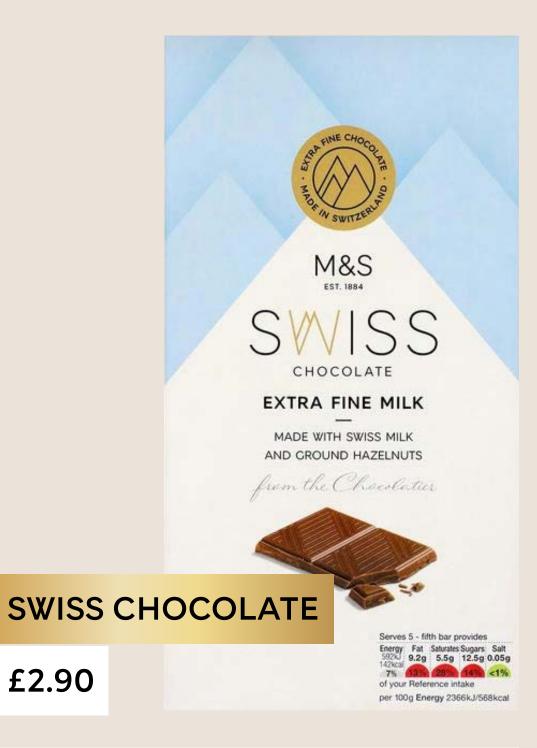

#### £8.00

Vegan, cruelty-free candle with calming notes of jasmine, cedar wood and eucalyptus.

Extra-fine milk chocolate with ground hazelnuts – the taste of true indulgence.