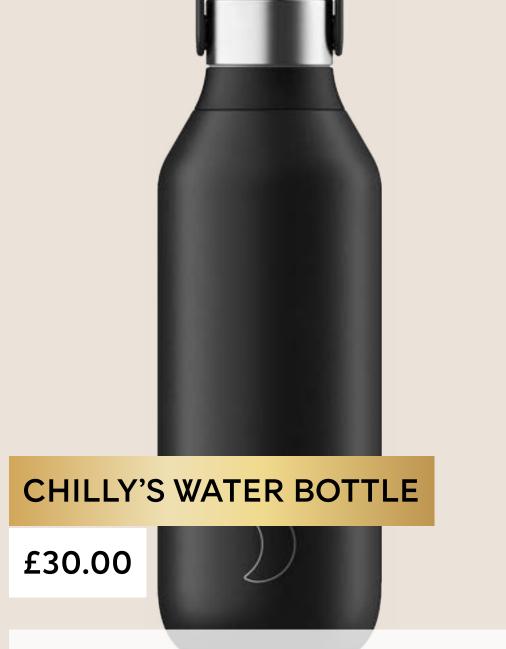

From walking socks to smart watches, there's something to fulfil every explorer's wanderlust.

Series 2 design with a grippy rubber base and handy carry loop for additional practicality.

Made for wrapping up on chilly adventures, this classic two-piece set features the distinctive Fair Isle design.

The ideal hiking companion with realtime weather updates, activity tracker and calorie counter.

RECYCLED PRO-TECT BACKPACK