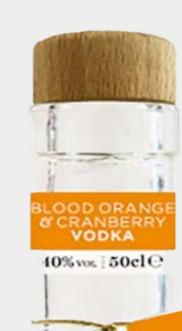

SPIRIT OF M&S SET

Warm their spirits with expertly blended festive flavours: Sloe gin and blood orange and cranberry vodka. - GIFTING FOR -

#### £45.00

Technical backpack with ergonomic straps, scuff-resistant fabric and Stormwear™ finish.

Zip-up, funnel-neck, long-sleeve fleece with colour-pop pulls to add a crisp finish.

40% VO

: 50cl