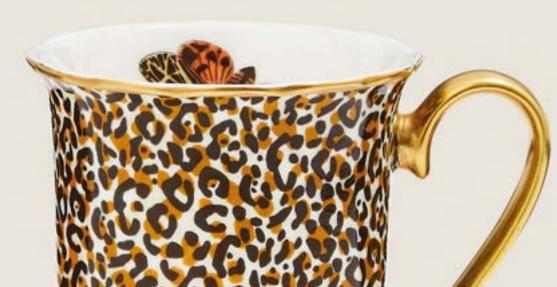

### CREATURES OF CURIOSITY MUG

£18.00

A gold-tone rim and handle add a luxurious finishing touch to this fine china leopard mug from Spode's collection. ALPHABET VELVET JEWELLERY BOX

£9.50

The perfect personalised gift, with plush fabric and gold detailing for that extra-special finish.