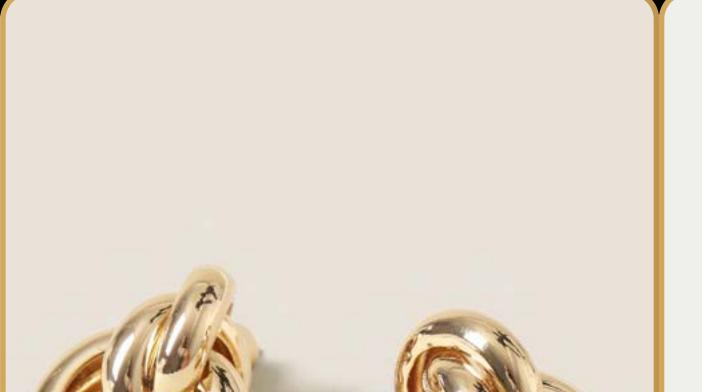

#### **GOLD KNOT EARRINGS**

#### £10.00

Simple yet statement earrings in a classic gold tone – ideal to wear alone or stacked.

Five pairs of soft, polka-dot socks, embroidered with familiar faces from The Muppets.