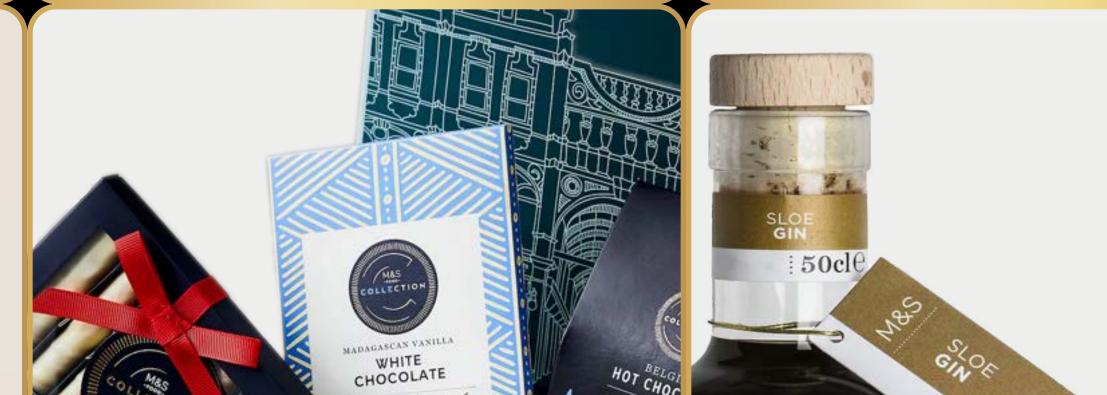

#### £12.00

Two-pack of durable socks with targeted cushioning and arch support for ultimate trekking comfort. HOT CHOCOLATE GIFT BOX

£28.00

A fitting reward for any explorer:
luxury Belgian hot chocolate with all the tempting trimmings. £36.00

SPIRIT OF M&S SET

Warm their spirits with expertly blended festive flavours: Sloe gin and blood orange and cranberry vodka. - GIFTING FOR -