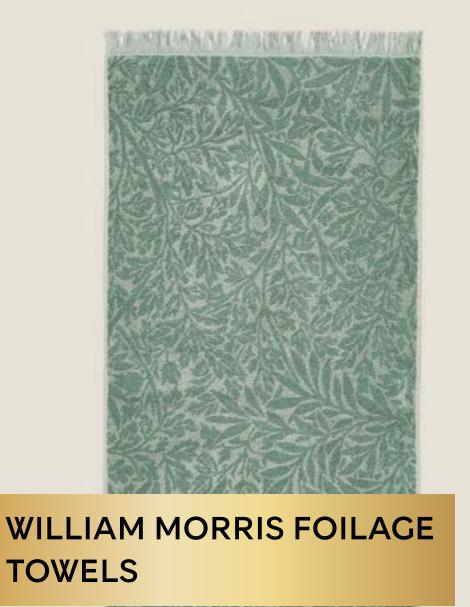

Featuring trailing floral design, these pure cotton pieces feel luxuriously soft and wonderfully weighty.

Striking bowls with slender stems and a graceful silhouette from Italian designer, Luigi Bormioli.