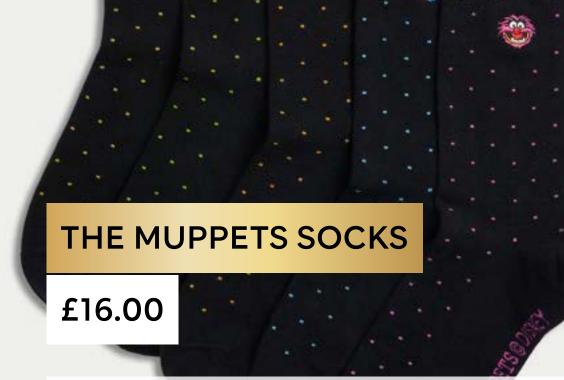

#### £10.00

Simple yet statement earrings in a classic gold tone – ideal to wear alone or stacked.

Five pairs of soft, polka-dot socks, embroidered with familiar faces from The Muppets.