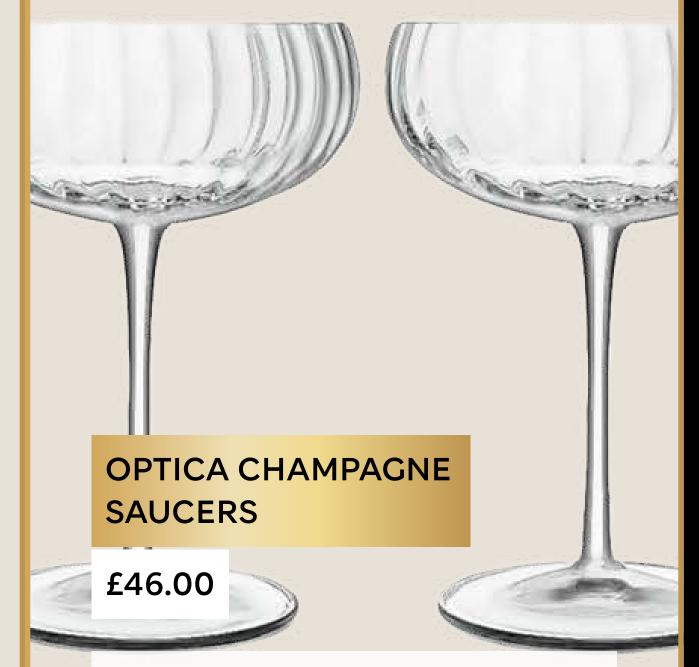

Featuring trailing floral design, these pure cotton pieces feel luxuriously soft and wonderfully weighty.

Striking bowls with slender stems and a graceful silhouette from Italian designer, Luigi Bormioli.