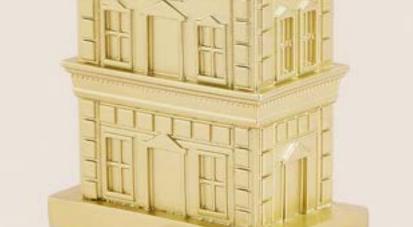

#### **GOLD STOCKING HOLDER**

£15.00

A festive addition to any mantle. A townhouse design finished in a rich gold tone for a luxurious look.