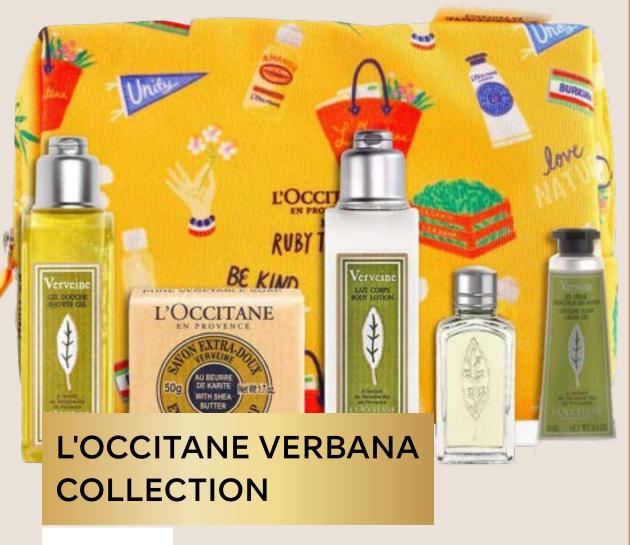

#### £21.00

Five classically crisp products featuring organic verbena harvested by hand in Provence.

Soft grained leather, handy cross-body strap and glossy metal trims from Jones Bootmaker.