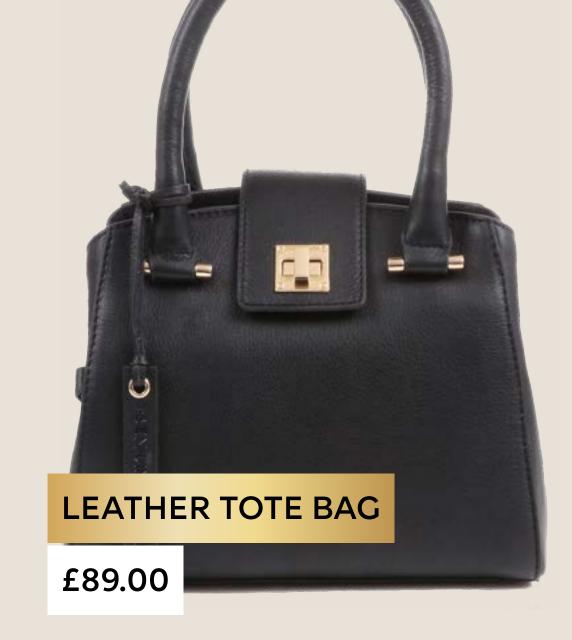

#### £21.00

Five classically crisp products featuring organic verbena harvested by hand in Provence.

Soft grained leather, handy cross-body strap and glossy metal trims from Jones Bootmaker.