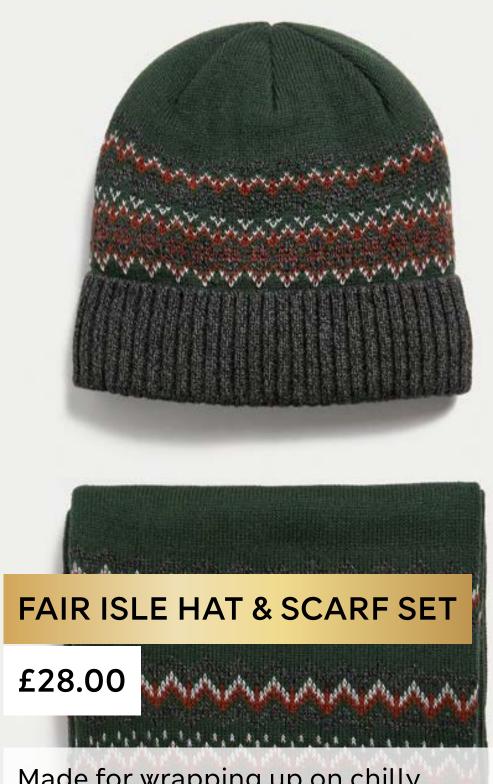

From walking socks to smart watches, there's something to fulfil every explorer's wanderlust.

Series 2 design with a grippy rubber base and handy carry loop for additional practicality.

Made for wrapping up on chilly adventures, this classic two-piece set features the distinctive Fair Isle design.