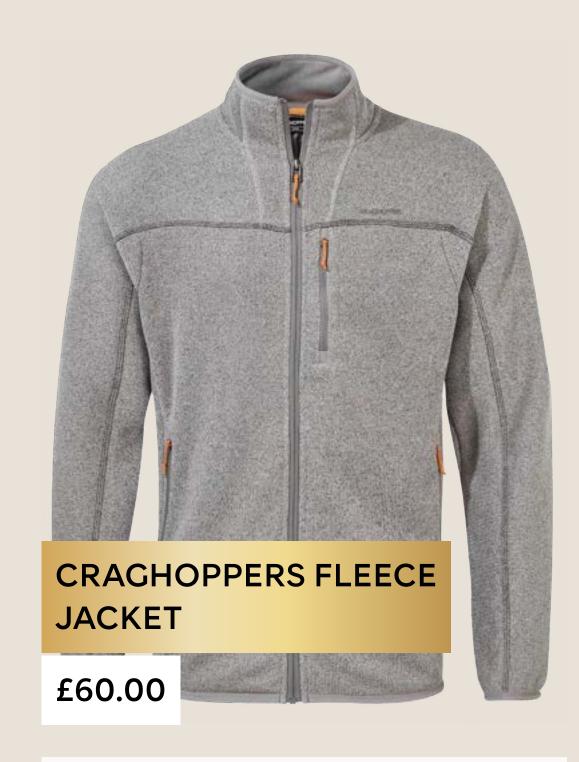

Zip-up, funnel-neck, long-sleeve fleece with colour-pop pulls to add a crisp finish.