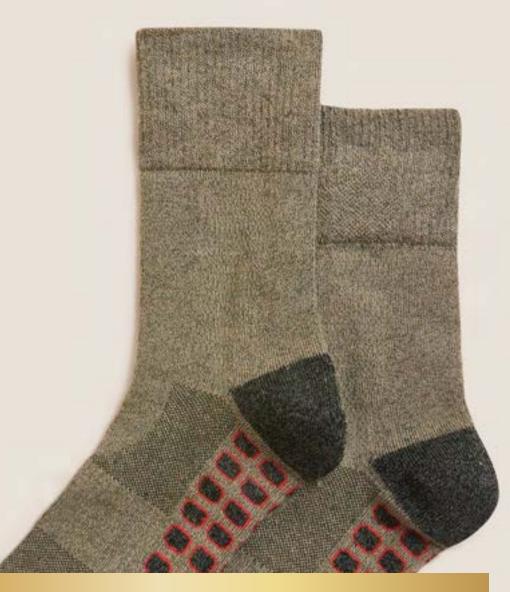

#### FRESHFEET™ WALKING SOCKS

£12.00

Two-pack of durable socks with targeted cushioning and arch support for ultimate trekking comfort.

A fitting reward for any explorer: luxury Belgian hot chocolate with all the tempting trimmings.