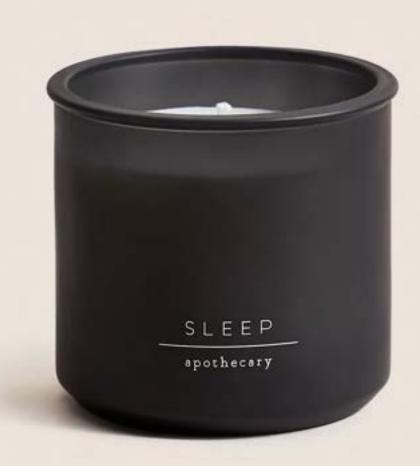

#### APOTHECARY SLEEP CANDLE

£8.00

Vegan, cruelty-free candle with calming notes of jasmine, cedar wood and eucalyptus.

Extra-fine milk chocolate with ground hazelnuts – the taste of true indulgence.

Illuminating but energy-efficient lighting that brings retro-cute style to any room.