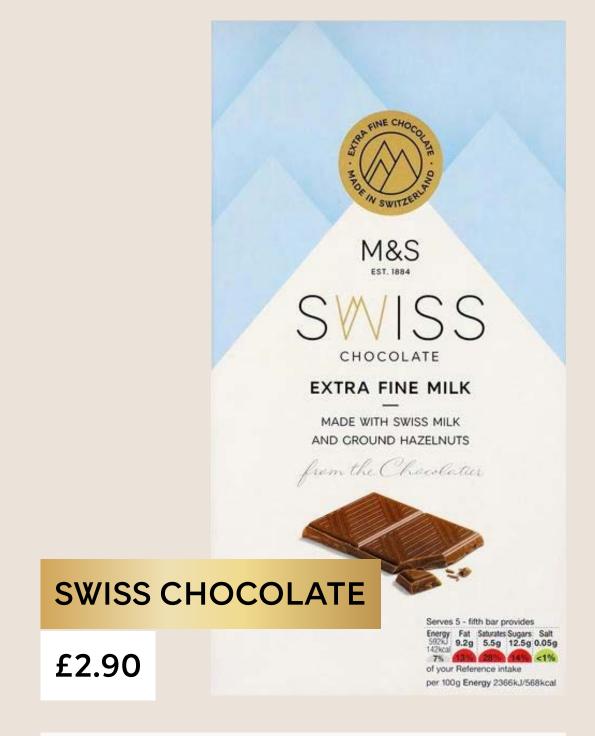

#### APOTHECARY SLEEP CANDLE

£8.00

Vegan, cruelty-free candle with calming notes of jasmine, cedar wood and eucalyptus.

Extra-fine milk chocolate with ground hazelnuts – the taste of true indulgence.

Illuminating but energy-efficient lighting that brings retro-cute style to any room.