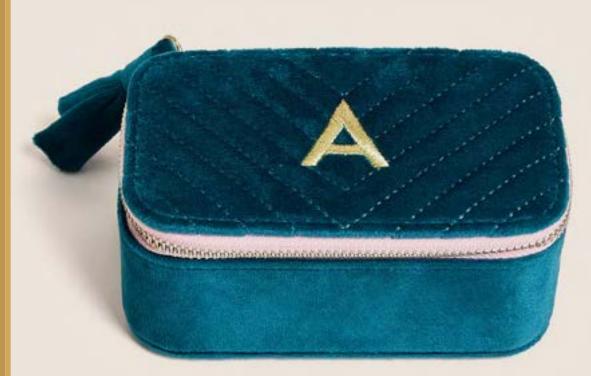

## ALPHABET VELVET JEWELLERY BOX

£9.50

The perfect personalised gift, with plush fabric and gold detailing for that extra-special finish.