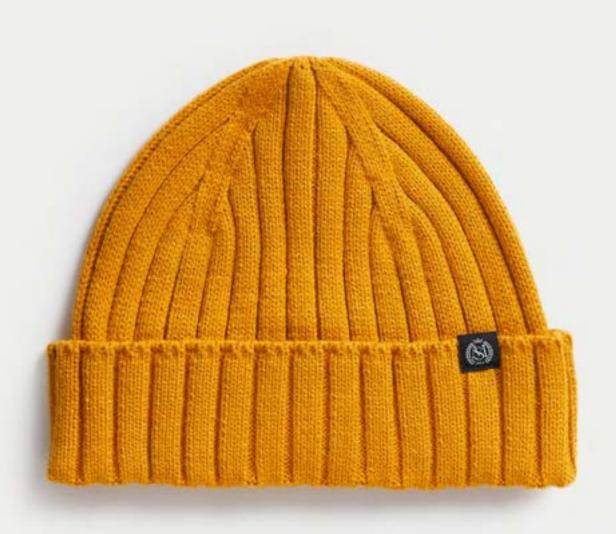

#### KNITTED BEANIE HAT

£10.00

A trendy topper for any 'fit. With chunky knit and multiple colourways to suit all styles.

£25.00

Trendy Ficus plant in a handmade, patterned ceramic, sourced from sustainable growers.