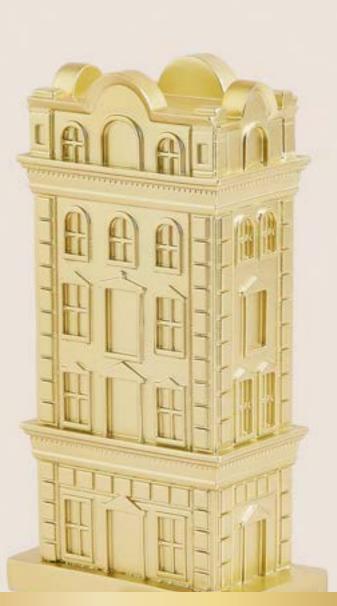

#### GOLD STOCKING HOLDER

£15.00

A festive addition to any mantle.
A townhouse design finished in a rich gold tone for a luxurious look.