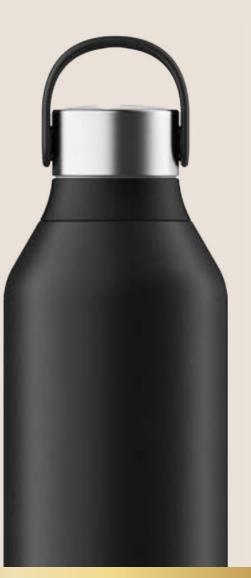

#### CHILLY'S WATER BOTTLE

£30.00

Series 2 design with a grippy rubber base and handy carry loop for additional practicality.

FAIR ISLE HAT & SCARF SET

£28.00

Made for wrapping up on chilly adventures, this classic two-piece set features the distinctive Fair Isle design.