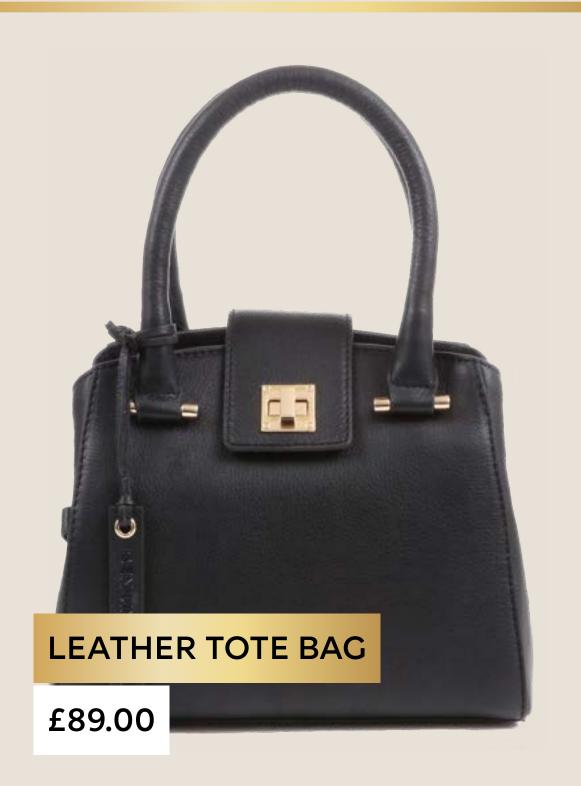

Soft grained leather, handy cross-body strap and glossy metal trims from Jones Bootmaker.

£18.00

A gold-tone rim and handle add a luxurious finishing touch to this fine china leopard mug from Spode's collection.