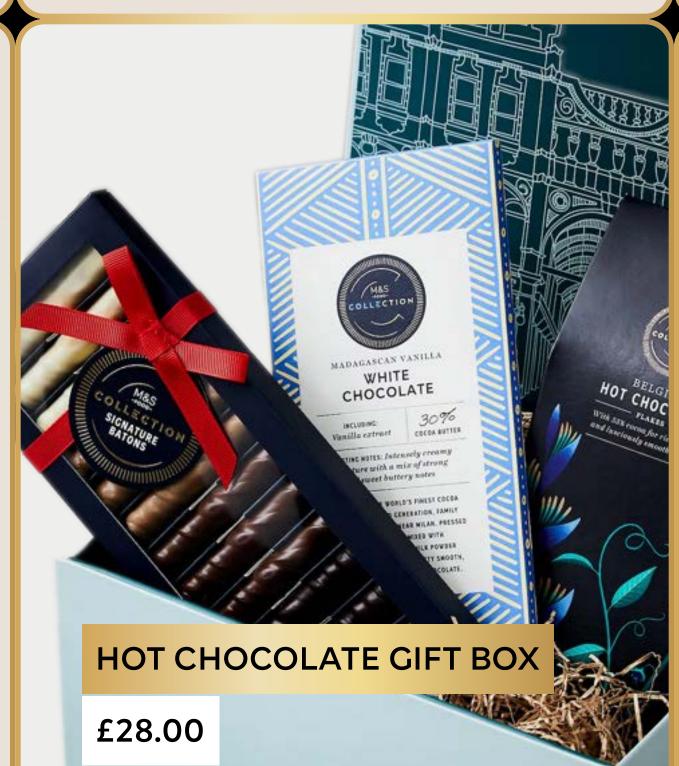

#### FRESHFEET™ WALKING SOCKS

£12.00

Two-pack of durable socks with targeted cushioning and arch support for ultimate trekking comfort.

A fitting reward for any explorer: luxury Belgian hot chocolate with all the tempting trimmings.