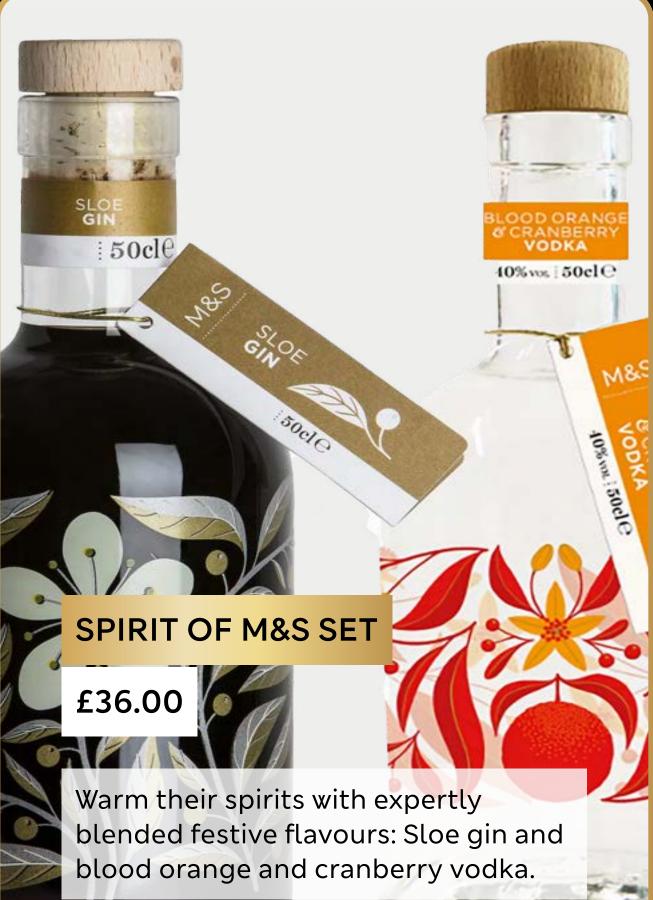

es 2 design with a grippy rubber base and handy carry loop for additional practicality.



FAIR ISLE HAT & SCARF SET

£28.00

Made for wrapping up on chilly adventures, this classic two-piece set features the distinctive Fair Isle design.



#### REFLEX ACTIVE SMARTWATCH

£45.00



The ideal hiking companion with realtime weather updates, activity tracker and calorie counter.



Technical backpack with ergonomic straps, scuff-resistant fabric and Stormwear™ finish.



Zip-up, funnel-neck, long-sleeve fleece with colour-pop pulls to add a crisp finish.



#### FRESHFEET™ WALKING SOCKS

£12.00

Two-pack of durable socks with targeted cushioning and arch support for ultimate trekking comfort.



A fitting reward for any explorer: luxury Belgian hot chocolate with all the tempting trimmings.



# - GIFTING FOR SENIOR EXECUTIVES AND HIGHPROFILE CLIENTS

Elevate your gifting options this year and please even your most discerning clients and colleagues.

Treat those who have everything to a surprisingly thoughtful gift: the freedom to choose from our entire collection of classic and contemporary styles.

M&S CORPORATE -GIFTS-



#### WILLIAM MORRIS FOILAGE TOWELS

£34.00

Featuring trailing floral design, these pure cotton pieces feel luxuriously soft and wonderfully weighty.



Striking bowls with slender stems and a graceful silhouette from Italian designer, Luigi Bormioli.



#### CLINIQUE FOR MEN TRIO

£16.00

A travel-friendly trio of customised formulas designed for intense hydration every day.



£21.00

Five classically crisp products featuring organic verbena harvested by