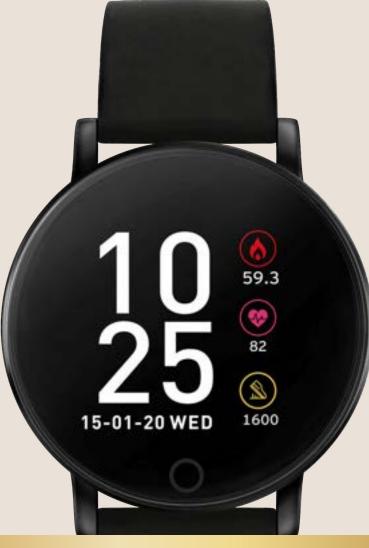

#### REFLEX ACTIVE SMARTWATCH

£45.00

The ideal hiking companion with realtime weather updates, activity tracker and calorie counter.

Technical backpack with ergonomic straps, scuff-resistant fabric and Stormwear™ finish.