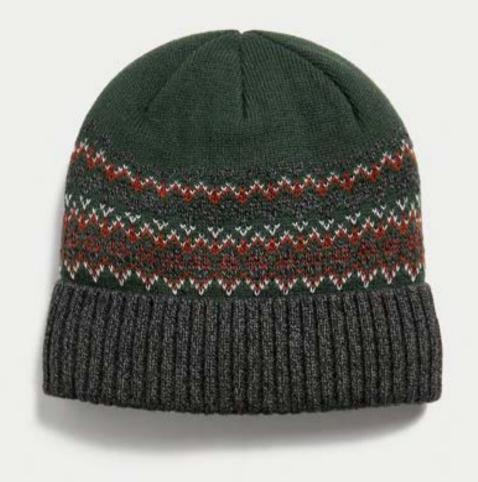

#### KNITTED BEANIE HAT

£10.00

A trendy topper for any 'fit. With chunky knit and multiple colourways to suit all styles.

£25.00

Trendy Ficus plant in a handmade, patterned ceramic, sourced from sustainable growers.