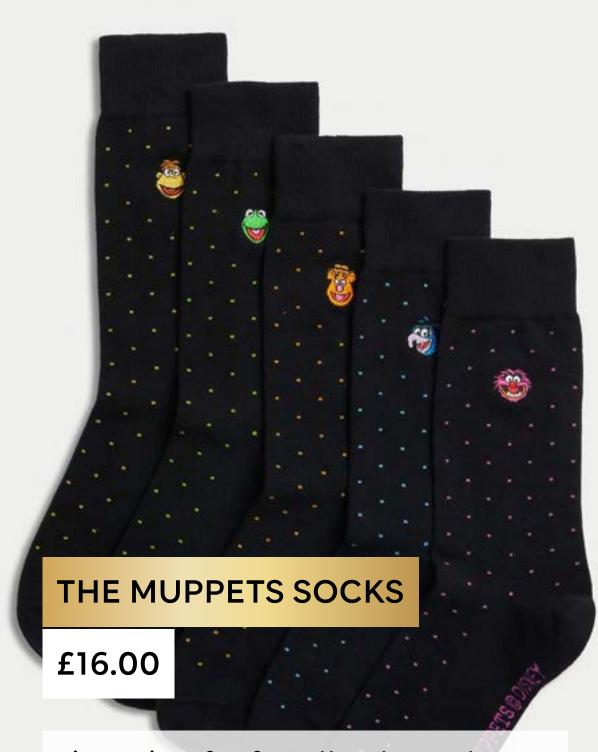

#### **GOLD KNOT EARRINGS**

£10.00

Simple yet statement earrings in a classic gold tone – ideal to wear alone or stacked.

Five pairs of soft, polka-dot socks, embroidered with familiar faces from The Muppets.