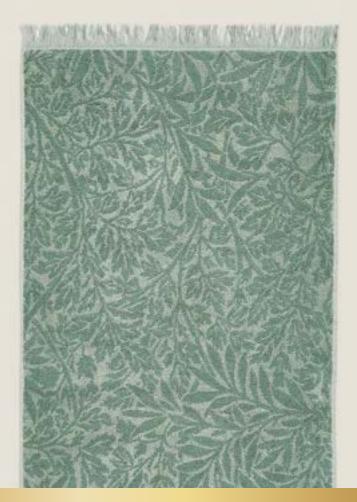

#### WILLIAM MORRIS FOILAGE TOWELS

£34.00

Featuring trailing floral design, these pure cotton pieces feel luxuriously soft and wonderfully weighty.

Striking bowls with slender stems and a graceful silhouette from Italian designer, Luigi Bormioli.