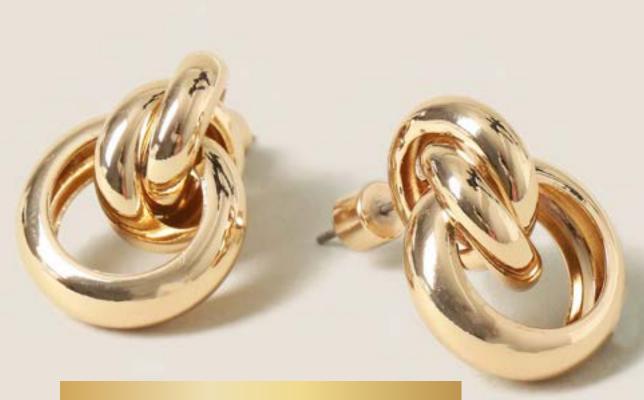

#### **GOLD KNOT EARRINGS**

£10.00

Simple yet statement earrings in a classic gold tone – ideal to wear alone or stacked.

Five pairs of soft, polka-dot socks, embroidered with familiar faces from The Muppets.