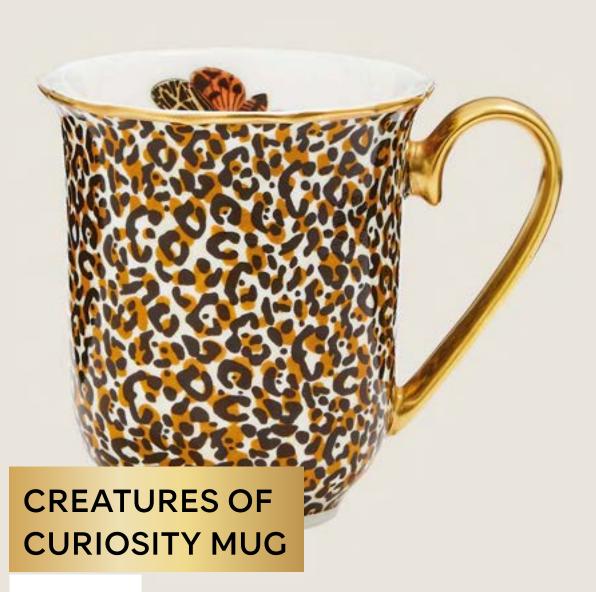

Soft grained leather, handy cross-body strap and glossy metal trims from Jones Bootmaker.

£18.00

A gold-tone rim and handle add a luxurious finishing touch to this fine china leopard mug from Spode's collection.