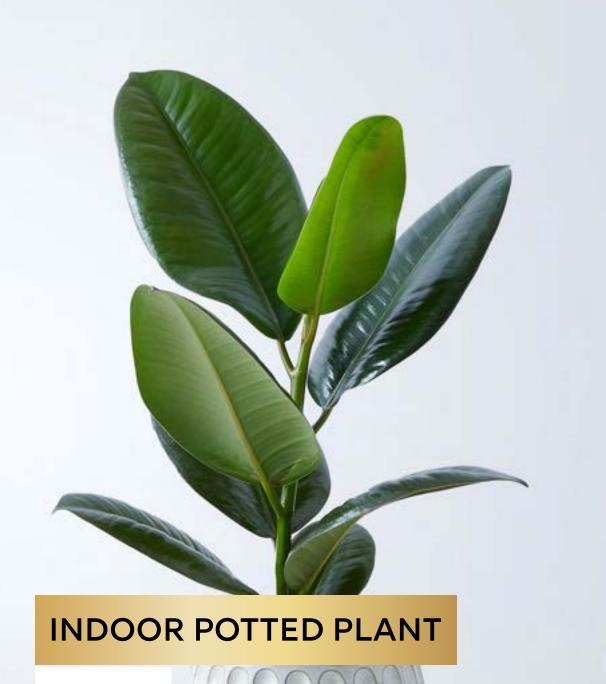

#### KNITTED BEANIE HAT

£10.00

A trendy topper for any 'fit. With chunky knit and multiple colourways to suit all styles.

£25.00

Trendy Ficus plant in a handmade, patterned ceramic, sourced from sustainable growers.