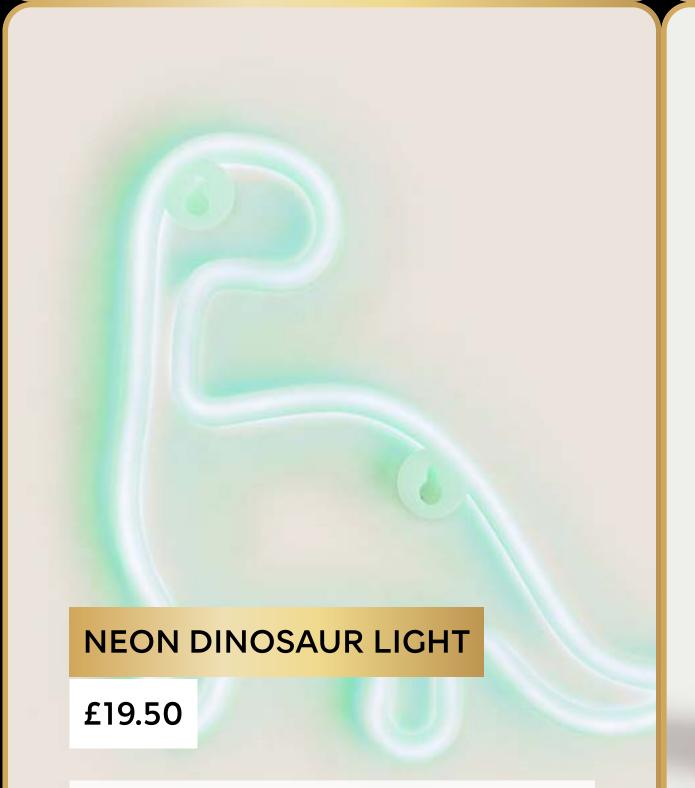

#### APOTHECARY SLEEP CANDLE

£8.00

Vegan, cruelty-free candle with calming notes of jasmine, cedar wood and eucalyptus.

Extra-fine milk chocolate with ground hazelnuts – the taste of true indulgence.

Illuminating but energy-efficient lighting that brings retro-cute style to any room.

An M&S Gift Card unlocks unexpectedly affordable quality from the entire M&S collection, including our selection of carefully curated brands. And our range is as diverse as your recipients.

From designer towels to neon dinosaurs, there's something special for everyone.