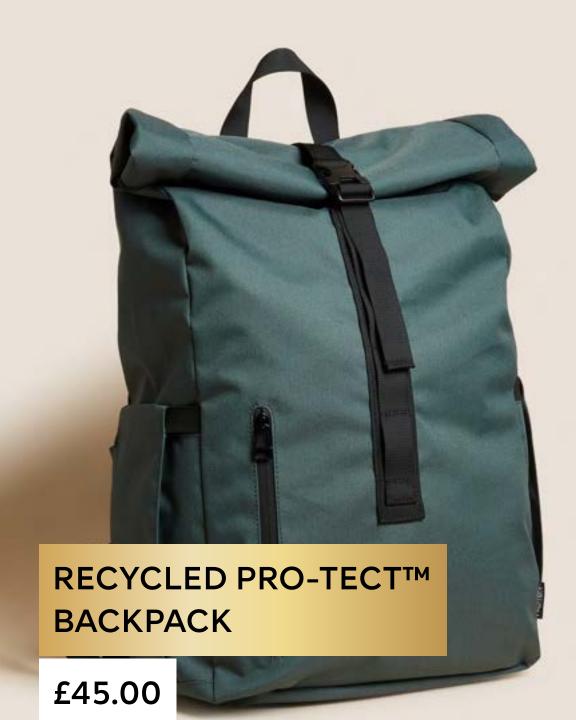

#### REFLEX ACTIVE SMARTWATCH

£45.00

The ideal hiking companion with realtime weather updates, activity tracker and calorie counter.

Technical backpack with ergonomic straps, scuff-resistant fabric and Stormwear™ finish.