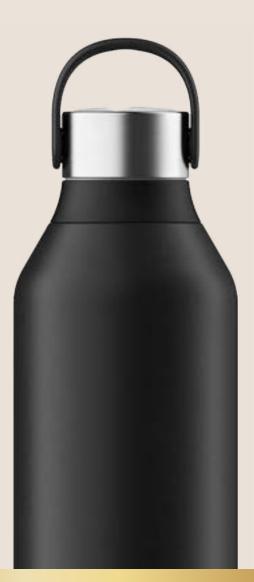

#### CHILLY'S WATER BOTTLE

£30.00

Series 2 design with a grippy rubber base and handy carry loop for additional practicality.