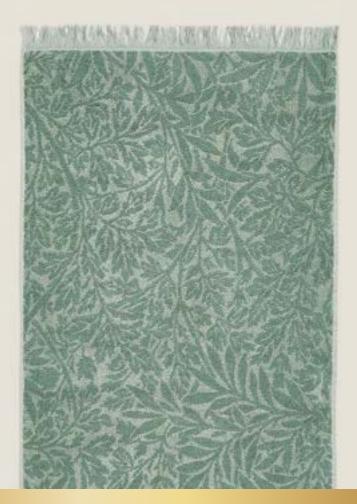

#### WILLIAM MORRIS FOILAGE TOWELS

£34.00

Featuring trailing floral design, these pure cotton pieces feel luxuriously soft and wonderfully weighty.

Striking bowls with slender stems and a graceful silhouette from Italian designer, Luigi Bormioli.