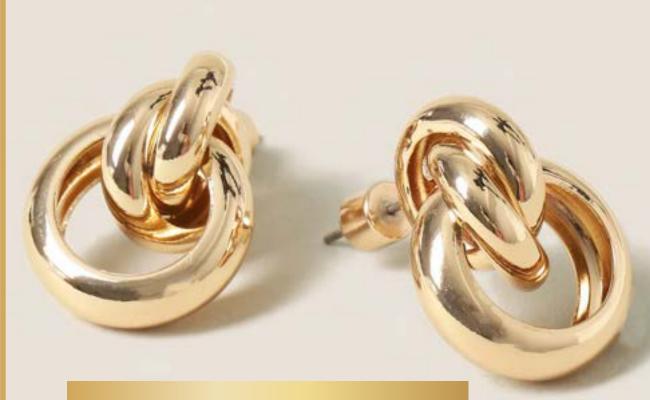

#### **GOLD KNOT EARRINGS**

£10.00

Simple yet statement earrings in a classic gold tone – ideal to wear alone or stacked.

Five pairs of soft, polka-dot socks, embroidered with familiar faces from The Muppets.