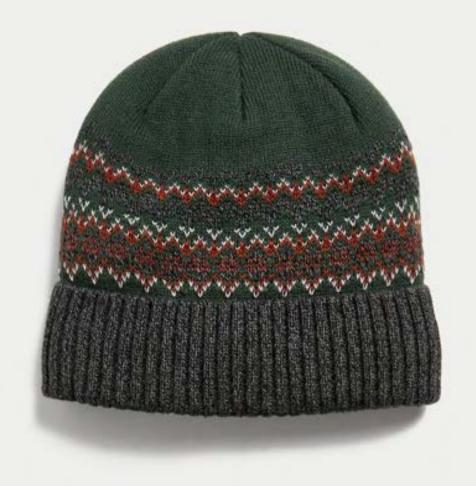

#### KNITTED BEANIE HAT

£10.00

A trendy topper for any 'fit. With chunky knit and multiple colourways to suit all styles.

£25.00

Trendy Ficus plant in a handmade, patterned ceramic, sourced from sustainable growers.