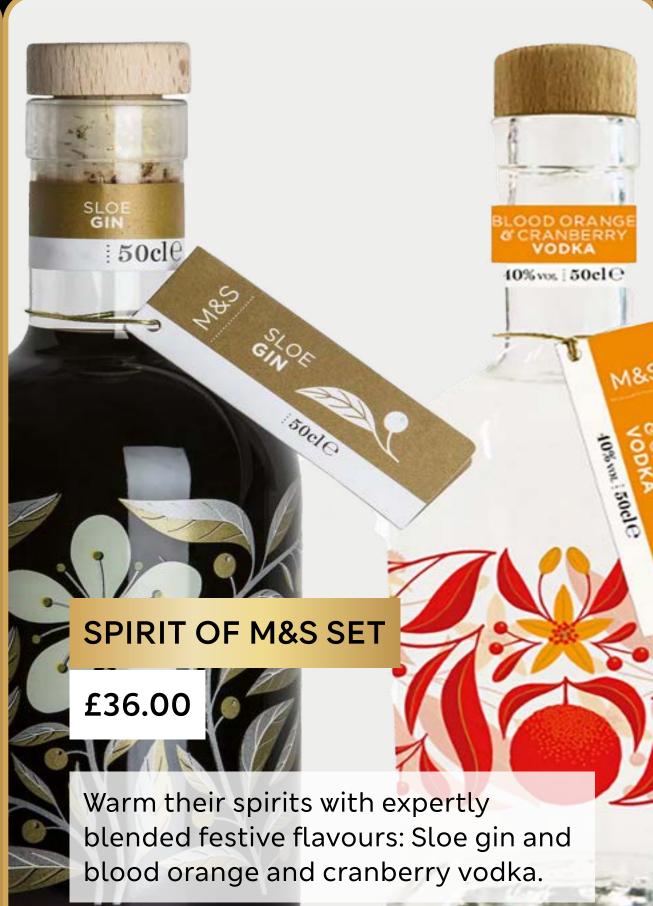

ith a grippy rubber base and handy carry loop for additional practicality.



#### FAIR ISLE HAT & SCARF SET

£28.00

Made for wrapping up on chilly adventures, this classic two-piece set features the distinctive Fair Isle design.



#### REFLEX ACTIVE SMARTWATCH

£45.00



The ideal hiking companion with realtime weather updates, activity tracker and calorie counter.



£45.00

Technical backpack with ergonomic straps, scuff-resistant fabric and Stormwear™ finish.



Zip-up, funnel-neck, long-sleeve fleece with colour-pop pulls to add a crisp finish.



#### FRESHFEET™ WALKING SOCKS

£12.00

Two-pack of durable socks with targeted cushioning and arch support for ultimate trekking comfort.



A fitting reward for any explorer: luxury Belgian hot chocolate with all the tempting trimmings.



# - GIFTING FOR DECISIONMAKERS - YOUR CHRISTMAS ABM CONTACTS

Add a touch of magic to your acquisition strategy and attract the attention of your most discerning prospects.

Treat those who have everything to a surprisingly thoughtful gift: the freedom to choose from our entire collection of classic and contemporary styles.

M&S CORPORATE -GIFTS-



#### WILLIAM MORRIS FOILAGE TOWELS

£34.00

Featuring trailing floral design, these pure cotton pieces feel luxuriously soft and wonderfully weighty.



Striking bowls with slender stems and a graceful silhouette from Italian designer, Luigi Bormioli.



#### CLINIQUE FOR MEN TRIO

£16.00

A travel-friendly trio of customised formulas designed for intense hydration every day.



£21.00

Five classically crisp products featuring organic verben