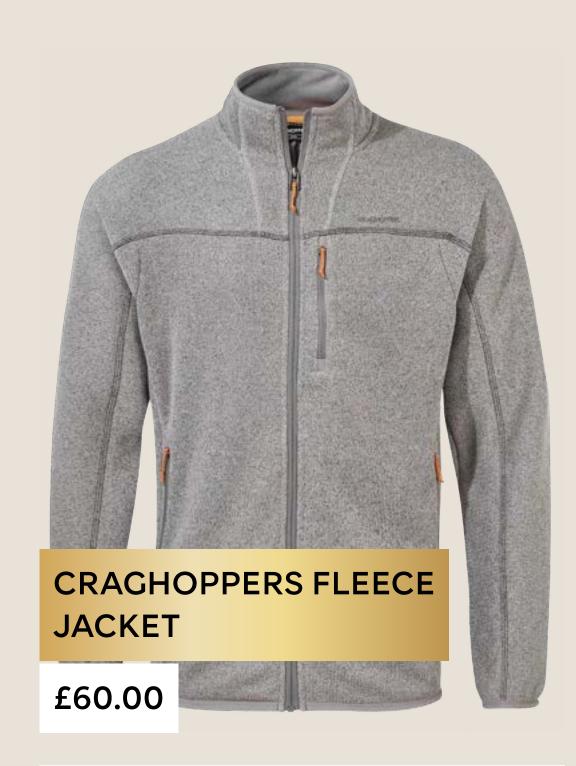

Zip-up, funnel-neck, long-sleeve fleece with colour-pop pulls to add a crisp finish.