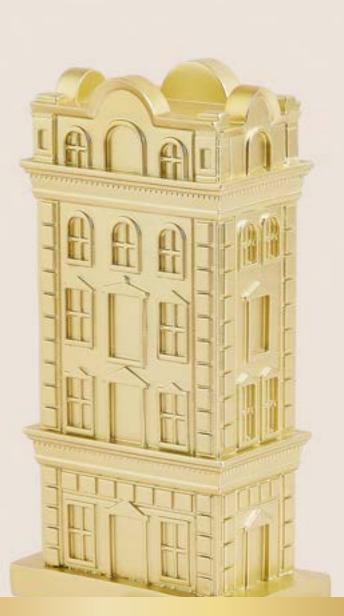

#### GOLD STOCKING HOLDER

£15.00

A festive addition to any mantle.
A townhouse design finished in a rich gold tone for a luxurious look.