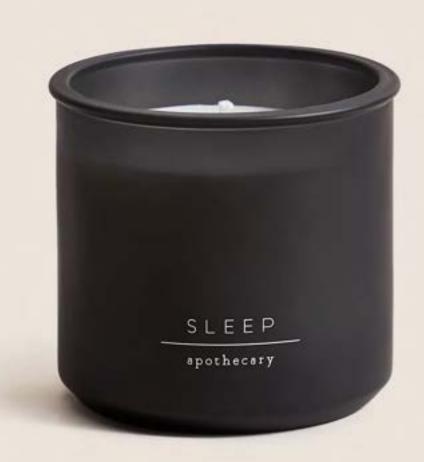

#### APOTHECARY SLEEP CANDLE

£8.00

Vegan, cruelty-free candle with calming notes of jasmine, cedar wood and eucalyptus.

Extra-fine milk chocolate with ground hazelnuts – the taste of true indulgence.

Illuminating but energy-efficient lighting that brings retro-cute style to any room.