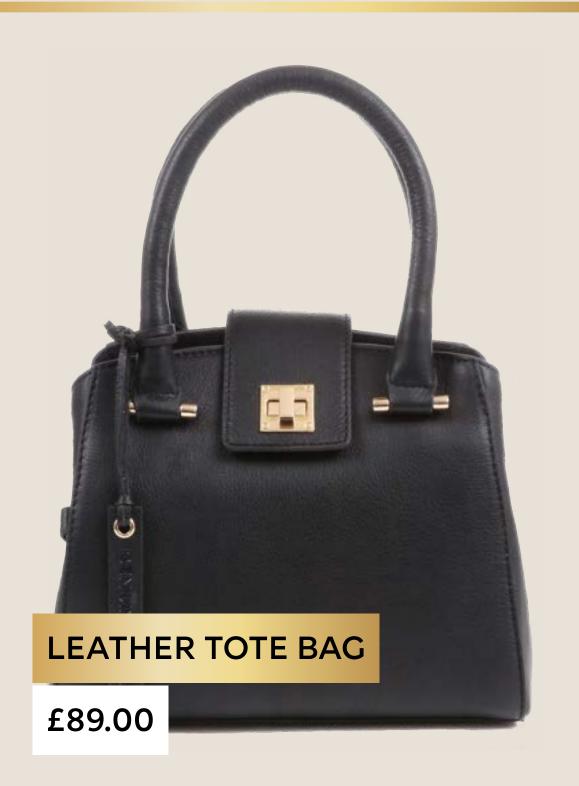

Soft grained leather, handy cross-body strap and glossy metal trims from Jones Bootmaker.

£18.00

A gold-tone rim and handle add a luxurious finishing touch to this fine china leopard mug from Spode's collection.