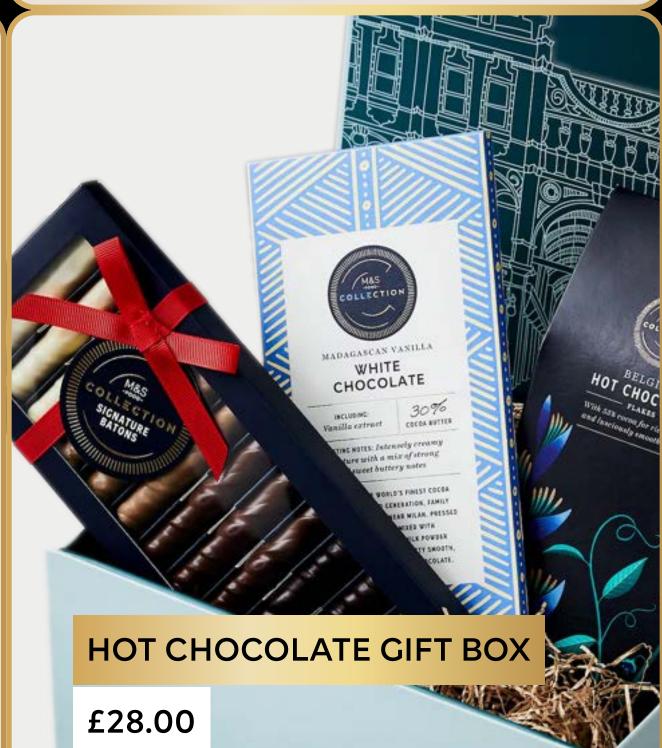

#### FRESHFEET™ WALKING SOCKS

£12.00

Two-pack of durable socks with targeted cushioning and arch support for ultimate trekking comfort.

A fitting reward for any explorer: luxury Belgian hot chocolate with all the tempting trimmings.