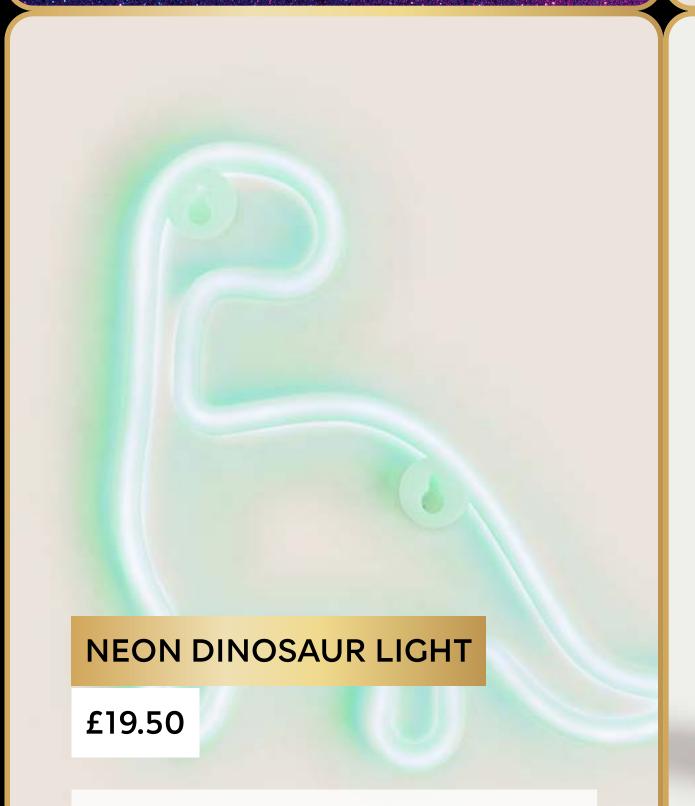

#### APOTHECARY SLEEP CANDLE

£8.00

Vegan, cruelty-free candle with calming notes of jasmine, cedar wood and eucalyptus.

Extra-fine milk chocolate with ground hazelnuts – the taste of true indulgence.

Illuminating but energy-efficient lighting that brings retro-cute style to any room.

# 

Elevate your seasonal acquisition strategy this Christmas. You'll capture demand, increase conversions and build loyalty that lasts long into the new year.

An M&S Gift Card unlocks unexpectedly affordable quality from the entire M&S collection, including our selection of carefully curated brands. And our range is as diverse as your customer base. From floral towels to neon dinosaurs, there's something special for everyone.