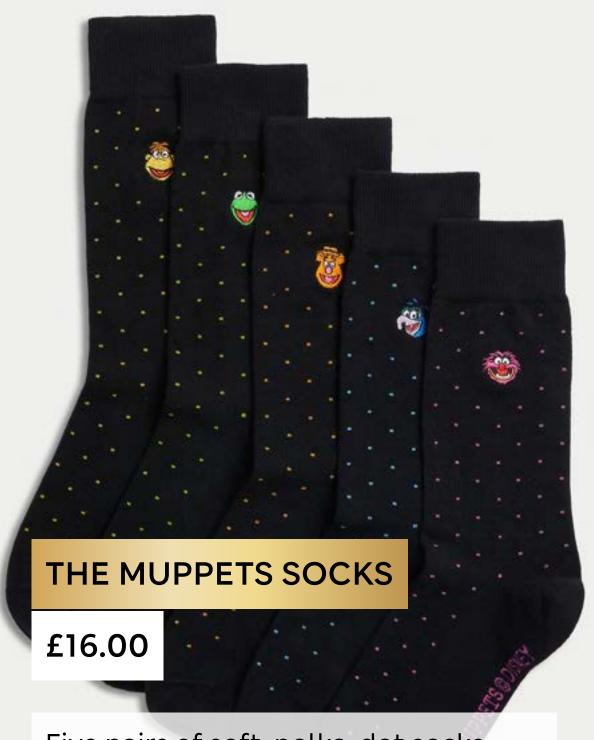

#### **GOLD KNOT EARRINGS**

£10.00

Simple yet statement earrings in a classic gold tone – ideal to wear alone or stacked.

Five pairs of soft, polka-dot socks, embroidered with familiar faces from The Muppets.