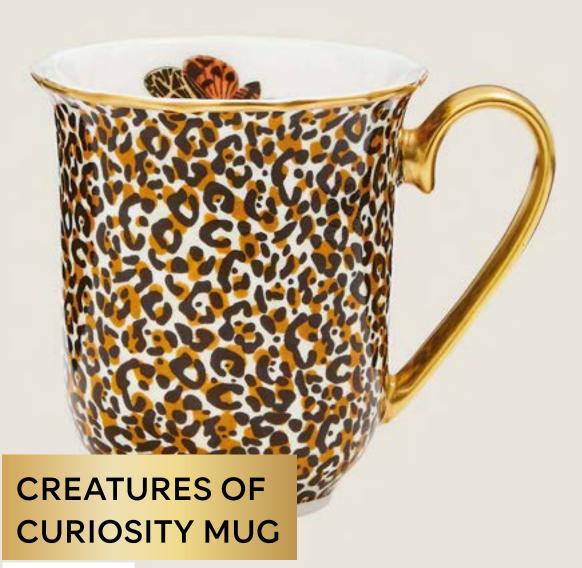

Soft grained leather, handy cross-body strap and glossy metal trims from Jones Bootmaker.

£18.00

A gold-tone rim and handle add a luxurious finishing touch to this fine china leopard mug from Spode's collection.