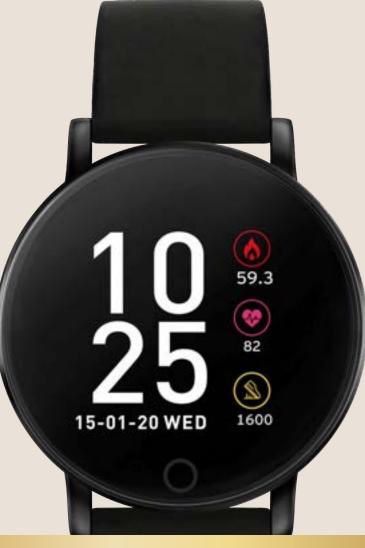

#### REFLEX ACTIVE SMARTWATCH

£45.00

The ideal hiking companion with realtime weather updates, activity tracker and calorie counter.

£45.00

Technical backpack with ergonomic straps, scuff-resistant fabric and Stormwear™ finish.