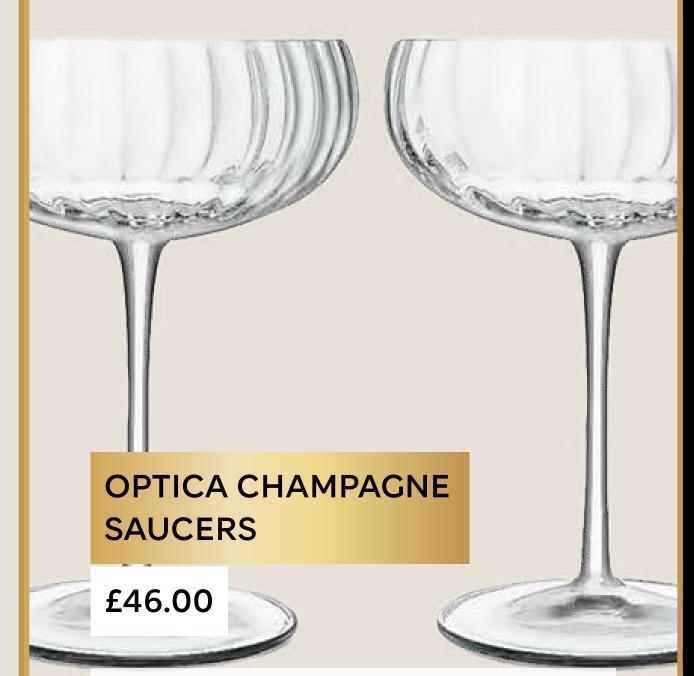

fleece with colour-pop pulls to add a crisp finish.



#### FRESHFEET™ WALKING SOCKS

£12.00

Two-pack of durable socks with targeted cushioning and arch support for ultimate trekking comfort.



A fitting reward for any explorer: luxury Belgian hot chocolate with all the tempting trimmings.



# - GIFTING FOR DECISIONMAKERS - YOUR CHRISTMAS ABM CONTACTS

Add a touch of magic to your acquisition strategy and attract the attention of your most discerning prospects.

Treat those who have everything to a surprisingly thoughtful gift: the freedom to choose from our entire collection of classic and contemporary styles.

M&S CORPORATE -GIFTS-



#### WILLIAM MORRIS FOILAGE TOWELS

£34.00

Featuring trailing floral design, these pure cotton pieces feel luxuriously soft and wonderfully weighty.



Striking bowls with slender stems and a graceful silhouette from Italian designer, Luigi Bormioli.



#### CLINIQUE FOR MEN TRIO

£16.00

A travel-friendly trio of customised formulas designed for intense hydration every day.



£21.00

Five classically crisp products featuring organic verbena harvested by hand in Provence.



Soft grained leather, handy cross-body strap and glossy metal trims from Jones Bootmaker.



£18.00

A gold-tone rim and handle add a luxurious finishing touch to this fine china leopard mug from Spode's collection.



#### ALPHABET VELVET JEWELLERY BOX

£9.50

The perfect personalised gift, with plush fabric and gold detailing for that extra-special finish.



#### GOLD STOCKING HOLDER

£15.00



A festive addition to any mantle.
A townhouse design finished in a r