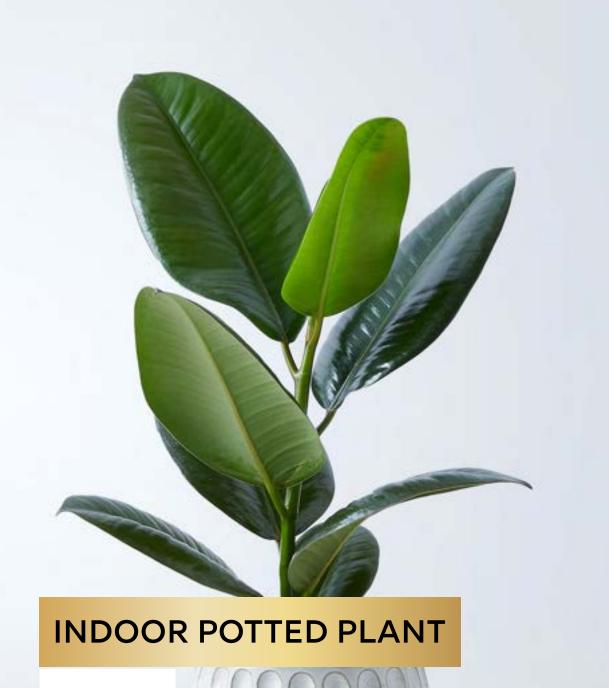

#### KNITTED BEANIE HAT

£10.00

A trendy topper for any 'fit. With chunky knit and multiple colourways to suit all styles.

£25.00

Trendy Ficus plant in a handmade, patterned ceramic, sourced from sustainable growers.