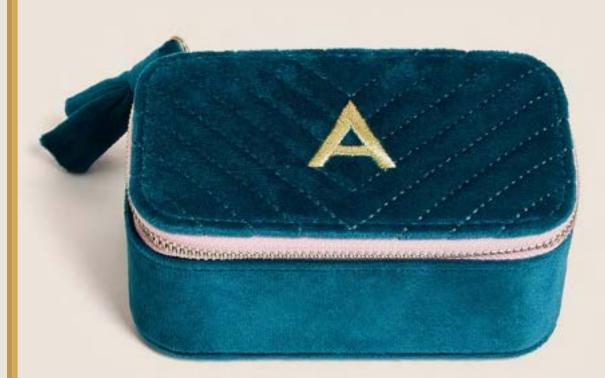

#### ALPHABET VELVET JEWELLERY BOX

£9.50

The perfect personalised gift, with plush fabric and gold detailing for that extra-special finish.