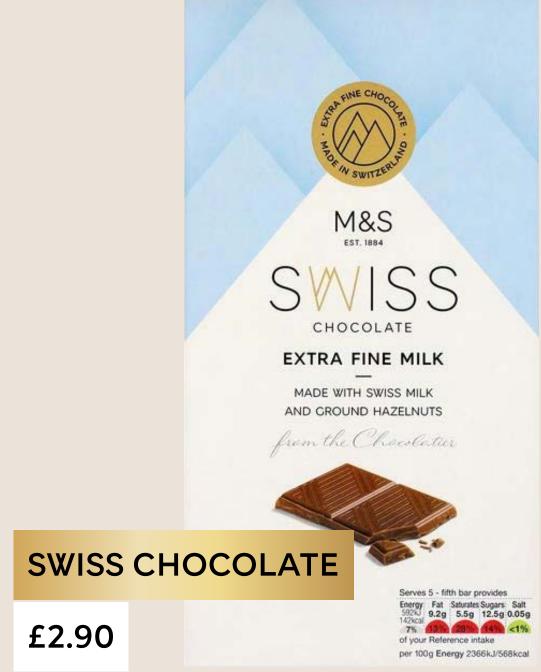

#### APOTHECARY SLEEP CANDLE

£8.00

Vegan, cruelty-free candle with calming notes of jasmine, cedar wood and eucalyptus.

Extra-fine milk chocolate with ground hazelnuts – the taste of true indulgence.

Illuminating but energy-efficient lighting that brings retro-cute style to any room.