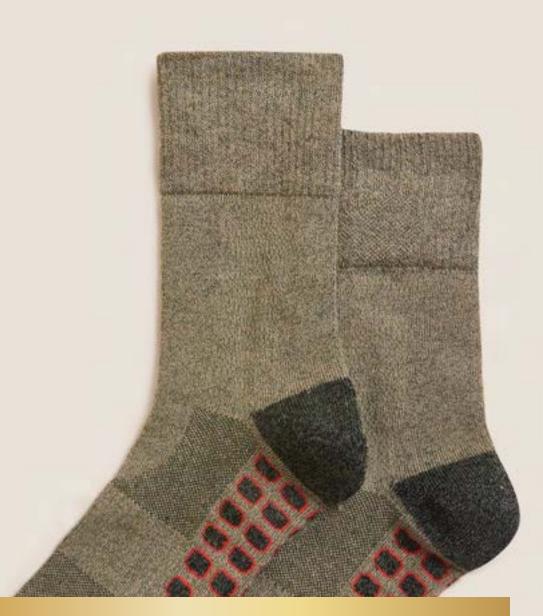

#### FRESHFEET™ WALKING SOCKS

£12.00

Two-pack of durable socks with targeted cushioning and arch support for ultimate trekking comfort.

A fitting reward for any explorer: luxury Belgian hot chocolate with all the tempting trimmings.