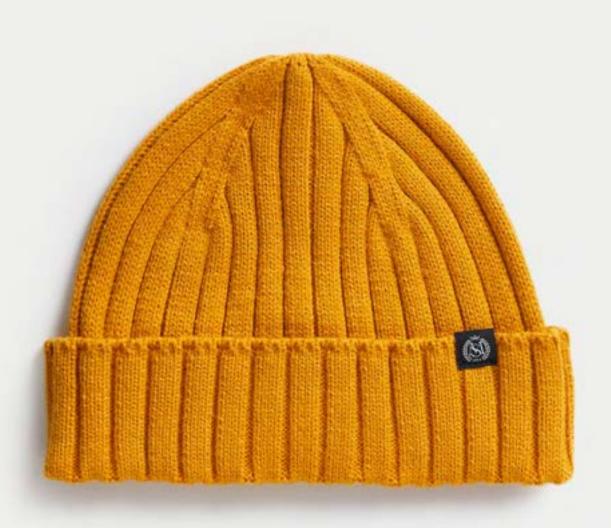

#### KNITTED BEANIE HAT

£10.00

A trendy topper for any 'fit. With chunky knit and multiple colourways to suit all styles.

£25.00

Trendy Ficus plant in a handmade, patterned ceramic, sourced from sustainable growers.