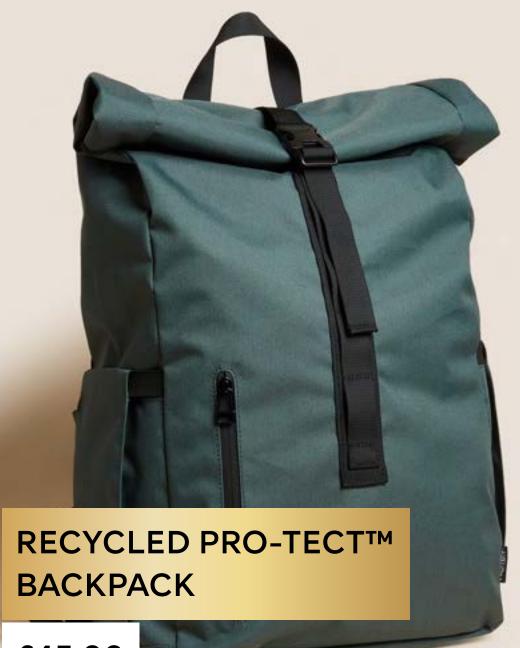

#### REFLEX ACTIVE SMARTWATCH

£45.00

The ideal hiking companion with realtime weather updates, activity tracker and calorie counter.

£45.00

Technical backpack with ergonomic straps, scuff-resistant fabric and Stormwear™ finish.